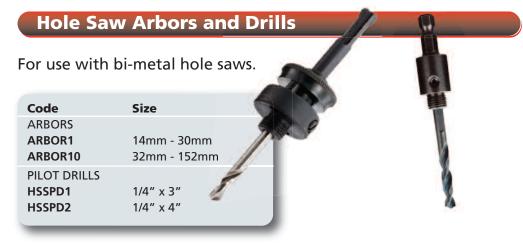

The range covers hole sizes from 14mm - 200mm and comes complete with Arbors and Pilot Drills. The range is further complemented with the addition of a 6pc and 9pc kit supplied in a handy carry case.

- Full range from 14mm 200mm
- Professional quality
- Variable pitch teeth for high speed clean cutting
- Strong and durable
- Value for money
- Hole saws clearly marked with actual size

Arbors supplied with Pilot Drill.

1 x 1/4" x 4" spare HSS Pilot drill

and 1 x ARBOR10 plus

HSK2: 6 piece Kit contains: 64mm, 76mm, 89mm and 102mm hole saws plus 1 x ARBOR10 and 1 x 1/4" x 4" spare HSS Pilot drill