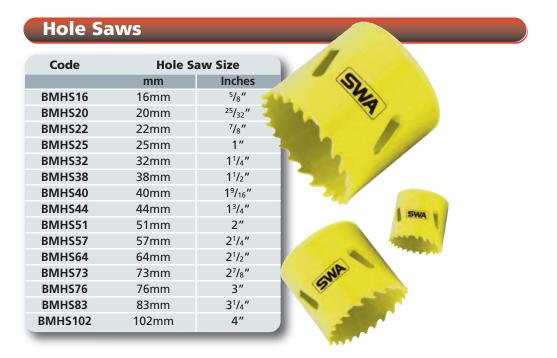

The range covers hole sizes from 14mm - 200mm and comes complete with Arbors and Pilot Drills. The range is further complemented with the addition of a 6pc and 9pc kit supplied in a handy carry case.

- Full range from 14mm 200mm
- Professional quality
- Variable pitch teeth for high speed clean cutting
- Strong and durable
- Value for money
- Hole saws clearly marked with actual size