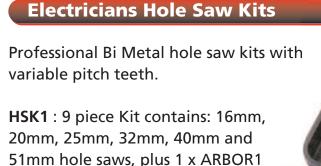

Arbors supplied with Pilot Drill.

1 x 1/4" x 4" spare HSS Pilot drill

and 1 x ARBOR10 plus

HSK2: 6 piece Kit contains: 64mm, 76mm, 89mm and 102mm hole saws plus 1 x ARBOR10 and 1 x 1/4" x 4" spare HSS Pilot drill